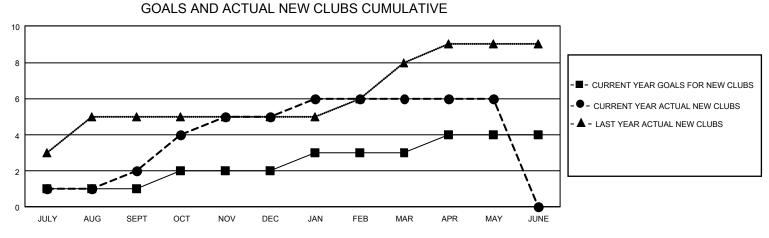

## GAT MONTHLY MEMBERSHIP PROGRESS REPORT

GMT Constitutional Area 5 - C, Group E

REPORT DOES NOT INCLUDE CLUBS IN UNDISTRICTED AREAS.

| Clubs                 |               |           |               | Members               |                         |                         |                                                    |
|-----------------------|---------------|-----------|---------------|-----------------------|-------------------------|-------------------------|----------------------------------------------------|
| RESULTS FOR 2022-2023 |               |           |               | RESULTS FOR 2022-2023 |                         |                         |                                                    |
| QUARTER               | NEW CLUB GOAL | NEW CLUBS | DROPPED CLUBS |                       | IBER GROWTH NET<br>GOAL | MEMBER GROWTH<br>ACTUAL | DROPPED MEMBERS<br>ACTUAL (including<br>transfers) |
| JULY/AUG/SEPT         | - 3           | 2         | 0             | JULY/AUG/SEPT         | 25                      | 237                     | 72                                                 |
| OCT/NOV/DEC           | 3             | 3         | 0             | OCT/NOV/DEC           | 25                      | 163                     | 62                                                 |
| JAN/FEB/MAR           | 3             | 1         | 0             | JAN/FEB/MAR           | 25                      | 80                      | 39                                                 |
| APR/MAY/JUNE          | 3             | 0         | 0             | APR/MAY/JUNE          | 25                      | 37                      | 23                                                 |