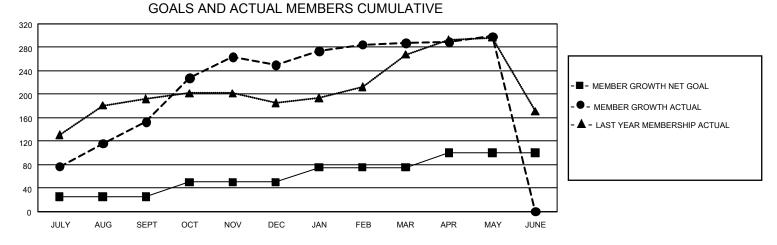

## GAT MONTHLY MEMBERSHIP PROGRESS REPORT

GMT Constitutional Area 5 - C, Group E

REPORT DOES NOT INCLUDE CLUBS IN UNDISTRICTED AREAS.

| Clubs                 |               |           |               | Members               |                         |                         |                                                    |
|-----------------------|---------------|-----------|---------------|-----------------------|-------------------------|-------------------------|----------------------------------------------------|
| RESULTS FOR 2022-2023 |               |           |               | RESULTS FOR 2022-2023 |                         |                         |                                                    |
| QUARTER               | NEW CLUB GOAL | NEW CLUBS | DROPPED CLUBS |                       | IBER GROWTH NET<br>GOAL | MEMBER GROWTH<br>ACTUAL | DROPPED MEMBERS<br>ACTUAL (including<br>transfers) |
| JULY/AUG/SEPT         | - 3           | 2         | 0             | JULY/AUG/SEPT         | 25                      | 237                     | 72                                                 |
| OCT/NOV/DEC           | 3             | 3         | 0             | OCT/NOV/DEC           | 25                      | 163                     | 62                                                 |
| JAN/FEB/MAR           | 3             | 1         | 0             | JAN/FEB/MAR           | 25                      | 80                      | 39                                                 |
| APR/MAY/JUNE          | 3             | 0         | 0             | APR/MAY/JUNE          | 25                      | 37                      | 23                                                 |